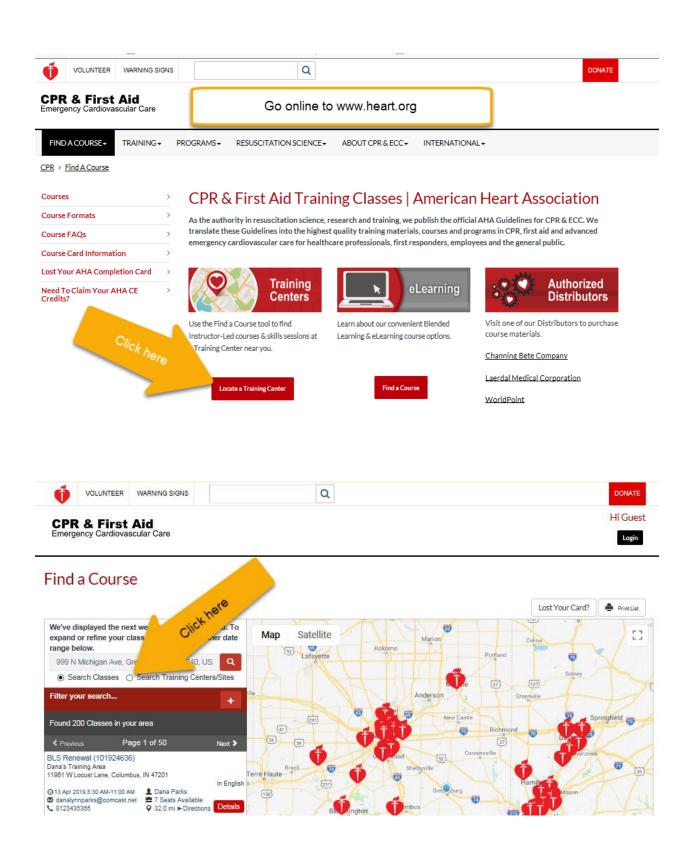

## How to sign up for an AHA CPR Class at DCMH

## How to sign up for an AHA CPR Class at DCMH

| Ó                             | VOLUNTEER | WARNING SIGNS | Q        | DONATE |
|-------------------------------|-----------|---------------|----------|--------|
| CPR                           | & First   | Aid           | Hi Guest |        |
| Emergency Cardiovascular Care |           |               |          | Login  |