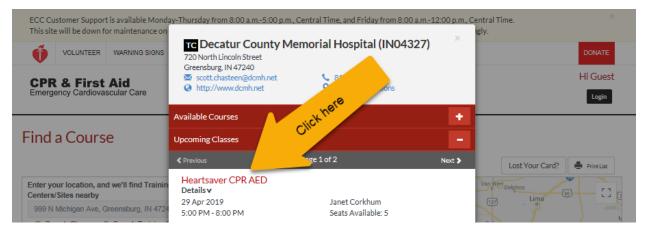

## How to sign up for an AHA CPR Class at DCMH



## How to sign up for an AHA CPR Class at DCMH

| Ó                             | VOLUNTEER | WARNING SIGNS | Q        | DONATE |
|-------------------------------|-----------|---------------|----------|--------|
| CPR                           | & First   | Aid           | Hi Guest |        |
| Emergency Cardiovascular Care |           |               |          | Login  |

## Find a Course







## How to sign up for an AHA CPR Class at DCMH

| VOLUNTEER WARNING SIGNS                          | Q                            | DONATE   |
|--------------------------------------------------|------------------------------|----------|
| CPR & First Aid<br>Emergency Cardiovascular Care |                              | Hi Guest |
|                                                  | Complete your information in | Login    |
| Home > Reserve Class                             | the form provided.           |          |
| Reserve Your Class                               |                              |          |
| First Name *                                     | Street Address *             |          |
|                                                  |                              |