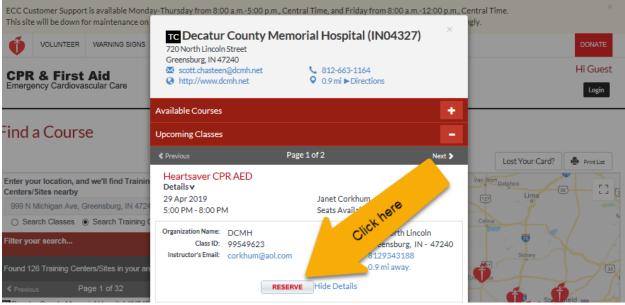

## Find a Course

## How to sign up for an AHA CPR Class at DCMH

| VOLUNTEER WARNING SIGNS                          | Q                            | DONATE   |
|--------------------------------------------------|------------------------------|----------|
| CPR & First Aid<br>Emergency Cardiovascular Care |                              | Hi Guest |
|                                                  | Complete your information in | Login    |
| Home > Reserve Class                             | the form provided.           |          |
| Reserve Your Class                               |                              |          |
| First Name *                                     | Street Address *             |          |
|                                                  |                              |          |
| Last Name *                                      | City *                       |          |
| Email *                                          | State/Province *             |          |
|                                                  |                              |          |
| Home Phone                                       | Zip/Postal Code *            |          |
| Cell Phone *                                     | Country *                    |          |
| 10                                               | USA                          | ~        |
| Institution - Click here                         |                              |          |
| C/r-                                             |                              |          |
| Do you war ofile? 🗆                              |                              |          |
| Reserve New Search                               |                              |          |