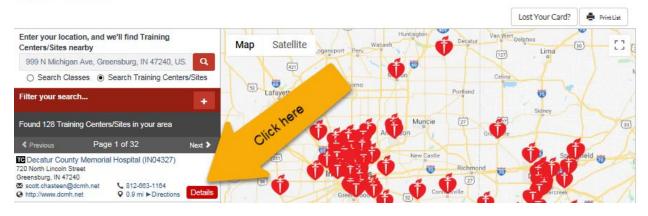

## How to sign up for an AHA CPR Class at DCMH



## How to sign up for an AHA CPR Class at DCMH

| Ó                             | VOLUNTEER | WARNING SIGNS | Q        | DONATE |
|-------------------------------|-----------|---------------|----------|--------|
| CPR                           | & First   | Aid           | Hi Guest |        |
| Emergency Cardiovascular Care |           |               |          | Login  |

## Find a Course







## How to sign up for an AHA CPR Class at DCMH

| VOLUNTEER WARNING SIGNS                          | Q                            | DONATE   |
|--------------------------------------------------|------------------------------|----------|
| CPR & First Aid<br>Emergency Cardiovascular Care |                              | Hi Guest |
|                                                  | Complete your information in | Login    |
| Home > Reserve Class                             | the form provided.           |          |
| Reserve Your Class                               |                              |          |
| First Name *                                     | Street Address *             |          |
|                                                  |